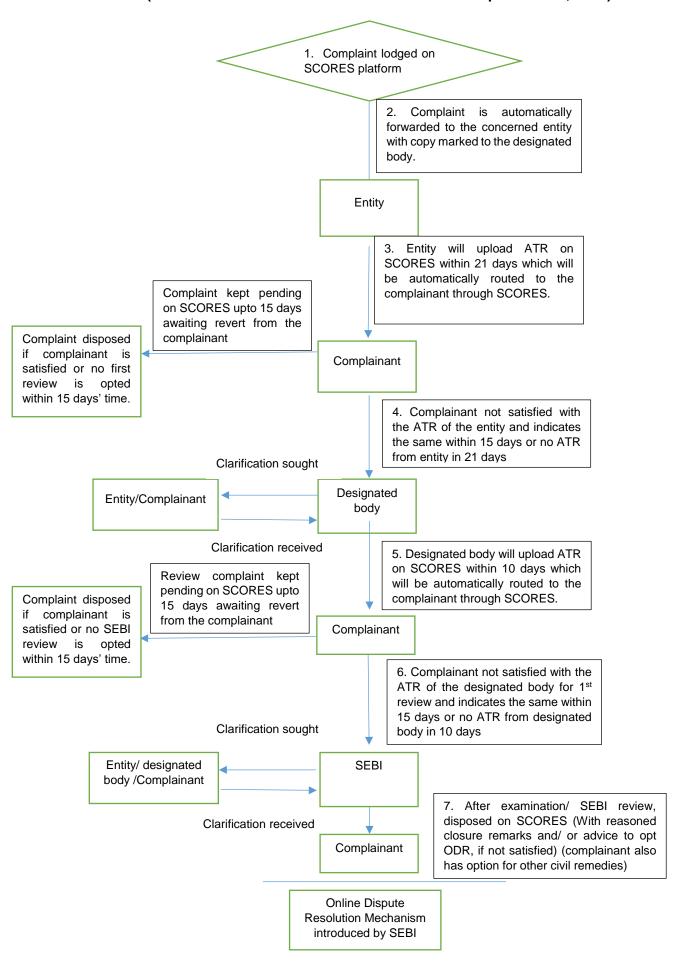

## 2. Grievance Raising Mechanism

- 1. Investors are entitled to make the compliant to the designated person of the Portfolio Manger from there register email ID.
- 2. Investors can reach Joindre PMS through email at: pms@joindre.com
- Investors can call Joindre at: Telephone No-022-40334731/4733 Contact Person-M.A.Parameswar 9821124999
- Investors can send letters to Joindre at; JOINDRE CAPITAL SERVICES LTD 29-32, 3<sup>rd</sup> Floor, 9/15 Bansilal building Homi Modi Street Fort Mumbai-400023 Telephone no-02240334567/4569
- If Investors are not satisfied with the response from JOINDRE PMS, they can lodge their grievances with SEBI at https://scores.gov.in/scores/Welcome.html or may also write to any of the offices of SEBI. For any queries, feedback or assistance, please contact SEBI Office on Toll Free Helpline at 1800 22 7575 / 1800 266 7575
- 6. The Online dispute resolution mechanism will be as per Schedule III of SEBI PMS Regulations circular SEBI/HO/OIAE/IGRD/CIR/P/2023/156 Dated September 20, 2023
- 7. Schedule III of SEBI PMS circular for Online Dispute Resolution Mechanism is as follows

## Schedule III (To SEBI/HO/OIAE/IGRD/CIR/P/2023/156 dated September 20, 2023)